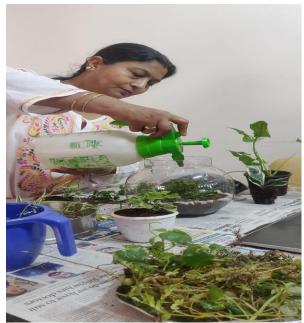

### Day 3: Dr Mrs Sanchita Chaudhary

Dr Mrs Sanchita Chaudhary explained about terrarium and showed how to make an terrarium.

## **Some Glimpses**

Reaccredited by NAAC with B<sup>+</sup> Grade (CGPA 2.69) Affiliated to University of Mumbai ISO 21001:2018 Certified