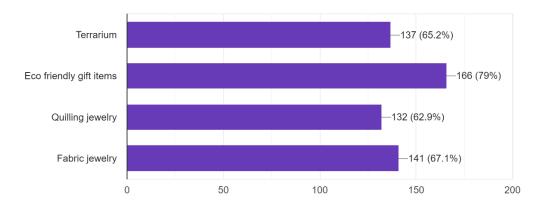

(An initiative of department of Environmental studies and BBI) Organises online Workshop on entrepreneurial Skill development for girl students.

Students and teachers can learn quilling jewellery, fabric jewellery, eco-friendly gifts and art of terrarium.

Dates- 14th to 18thJan, 2022

Time- 4 pm to 5pm everyday.

Students, Teachers or outsiders can enroll for all the guiding sessions. It's free of charge.

Register now to develop an art and be an entrepreneur.

Register here □

https://forms.gle/rar8i5jrkeewg3vi6

Join WhatsApp group

https://tinyurl.com/22a5zu94

## For queries

Dr Sanjyot Deuskar 98194 07367

Dr Anita Dakshina 9819811873



## **BROCHURE**



## **Registration details**

## Participant Category

210 responses



## Which activity are you interested in?

210 responses



### Online entrepreneurial development workshop

### **Descriptive Report**

Date 14th to 18th 2022

Time: 4 pm to 5 Pm

Four resource persons were called to conduct various workshops under Urja Setu banner. Number of students from our and other colleges joined to take the benefit of this session. 204 participants registered for the same. Students from Vidya Varidhi college, SIA college, Ruia College, agriculture college of Saralgaon, Asian college.

### DAY 1: Ms. Ritu Majhi (student of SYBCOM)

Our opening Batsman was Ms Ritu Majhi who taught quilling jewellery to everyone. She taught pendant and ear rings. She also showed how to make beautiful designs on the envelope and make Ganpati with quilling paper.

### Day 2: Mrs Jyoti Mestry

Mrs Jyoti taught students to make fabric jewellery.