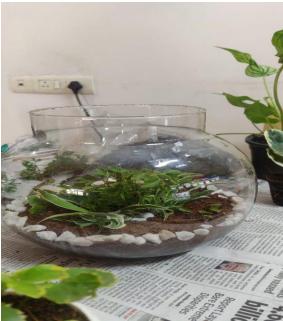

### Day 3: Dr Mrs Sanchita Chaudhary

Dr Mrs Sanchita Chaudhary explained about terrarium and showed how to make an terrarium.

**Terrarium** 

**Bhakti Shinde** 

TY BSc Voc, GHM

**Eco friendly gifts** 

Shrushti Gore, FY Bcom

Reaccredited by NAAC with  $B^{\ast}$  Grade (CGPA 2.69) Affiliated to University of Mumbai ISO 21001:2018 Certified

## **Some Glimpses**

Reaccredited by NAAC with B<sup>+</sup> Grade (CGPA 2.69) Affiliated to University of Mumbai ISO 21001:2018 Certified